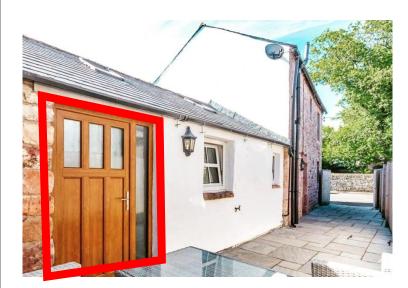

## **ACCESS INSTRUCTIONS**

ACCESS BROW TOP COTTAGE FROM THE KITCHEN DOOR OF THE PROPERTY.

LOCATE THE KEYPAD FOUND ON THE HANDLE OF THE KITCHEN DOOR.

TOUCH THE KEYPAD AREA ABOVE THE 'SIMPLED' LOGO TO ACTIVATE THE KEYPAD AND REVEAL THE DIGITAL INPUT TOUCH SCREEN.