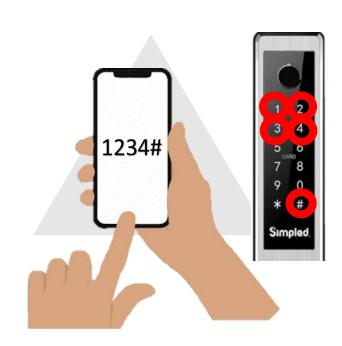

ENTER THE ACCESS CODE USING THE INPUT TOUCH SCREEN. THE ACCESS CODE WILL BE SENT TO YOU 24HRS PRIOR TO CHECK IN.

ENSURE THE '#' KEY IS INPUT AFTER THE CODE.

THE KEY PAD WILL FLASH AND ACCESS WILL BE GRANTED TO THE PROPERTY