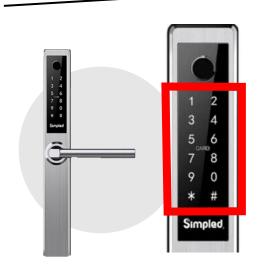

## **ACCESS INSTRUCTIONS**

ACCESS BROW TOP COTTAGE FROM THE KITCHEN DOOR OF THE PROPERTY.

LOCATE THE KEYPAD FOUND ON THE HANDLE OF THE KITCHEN DOOR.

TOUCH THE KEYPAD AREA ABOVE THE 'SIMPLED' LOGO TO ACTIVATE THE KEYPAD AND REVEAL THE DIGITAL INPUT TOUCH SCREEN.